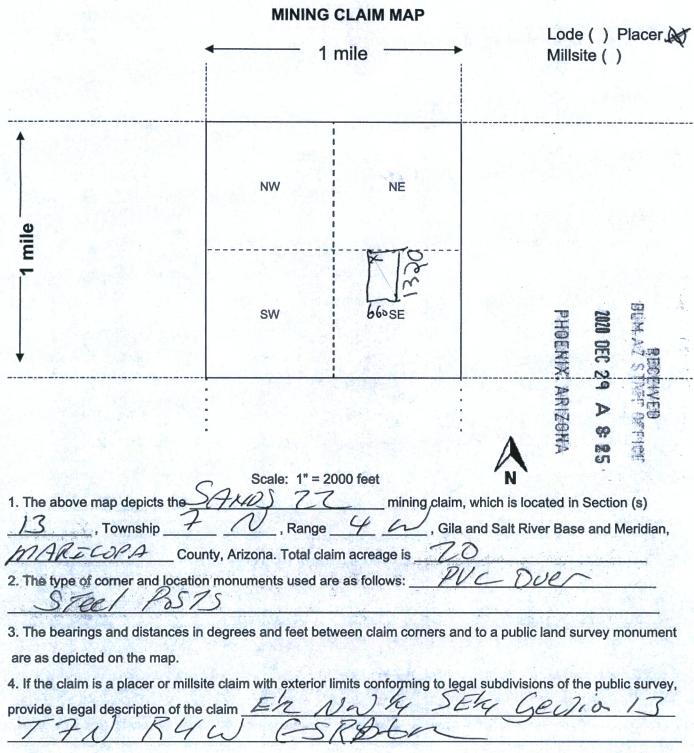

| D     |
|-------|
| 3.4.5 |
| 0     |
| 二     |
| 0     |
| 2     |
| S     |
|       |
| 0     |
|       |

| LOCATION NOTICE FOR PLACER MINING CLAIM                                      |                             |                               |
|------------------------------------------------------------------------------|-----------------------------|-------------------------------|
| Amendment BLM Serial #                                                       |                             | DEC                           |
| NOTICE IS HEREBY GIVEN that the SANDS Z/                                     | BLM                         | MAN STA                       |
| placer mining claim has been located by                                      | Date<br>Stamp               |                               |
| STEVEN M AUZA whose current mailing                                          | 14.17 (4.18)<br>1.18 (1.18) | ARIZONA                       |
| address is 35428 11 220 Th LN                                                |                             | 5 8 8                         |
| WITTMANN AZ 85361                                                            |                             |                               |
| The general course of this claim is and                                      | it is situated in 🔏         | MARICOPA                      |
| County, Arizona. This claim is 1370 feet in length and 66                    | feet in                     | n width.                      |
| ZOTotal Claim Acreage. This claim runs from the location mon                 | ument on which t            | this location notice is       |
| posted at the NW corner of the claim approximately 650 feet                  | na 💪                        | _direction to the             |
| end line and 13/0 feet in a 5 direction to t                                 | he                          | end line. This claim is       |
| marked by four monuments, one at each corner of the claim.                   |                             |                               |
| The location monument on which this notice is posted is situated within      | Section 13                  | _, Township                   |
| 7 N, Range 4 W, Gila Salt River Base and Meri                                |                             |                               |
| portions of the following legal subdivision(s) if located by legal subdivisi | on or the followin          | g quarter section(s),         |
| section(s), Township(s) and Range(s) W/R NW 14 SE                            | 4 SECTI                     | ja 13                         |
| T7NR4W ,G                                                                    |                             |                               |
| The locality of this claim with reference to some natural object or perma    | nent monument               | and additional information    |
| (if any) concerning its locality are as follows: The NW (                    | orner I                     | AT The USGS                   |
| Survey Center OF Scution 137                                                 | TNR                         | 40                            |
| The above in                                                                 | formation is show           | n on the attached map.        |
| DATED AND POSTED on the ground this 2 day of DBU                             | enber, 20 20                | <u>2</u> .                    |
| LOCATOR(s) AGENT                                                             |                             |                               |
| Print Name(s) STATEN M ANTIA                                                 |                             | The William St.               |
| Signature(s) Signature(s)                                                    |                             | Form MCF102 Revised July 2014 |